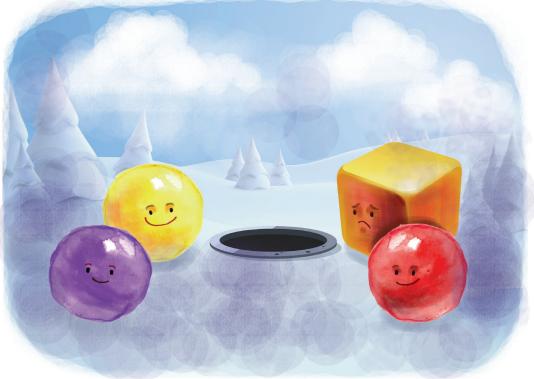

# Story Q & A

Sam the Square could not go through the hole.

The hole was a circle.

All of his circle friends fit through the hole.

But Sam could not as he was a square.

"I want to be a circle" Sam said, crying.

2018.07.23 Copyright by Michigan Bori

Then, an evil circle came running after Sam.

Sam ran behind a square hole.

The evil circle could not fit.

Sam was safe! "Whew! I'm glad that I am different," he said.