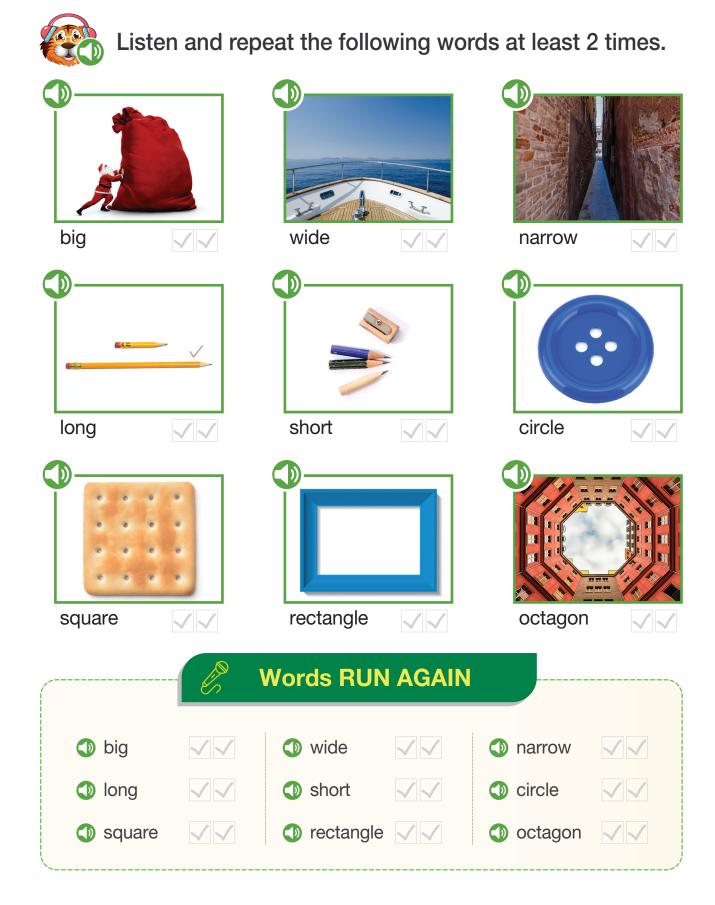

#### **Key Expression**

**1** V

What kind of shape is that?

- What shape is that?
- How big is it?
- Is it small?
- 5 It is long.
- It is a circle.
- It is the shape of a triangle.
- 8) It is very large.

# Listening & Speaking

Listen and repeat the following conversation 2 times.

### Dialogue 1

- A: What shape is our swimming pool?
- B: It is a rectangle.
- A: How long is it?
- B: It is 50 meters long.